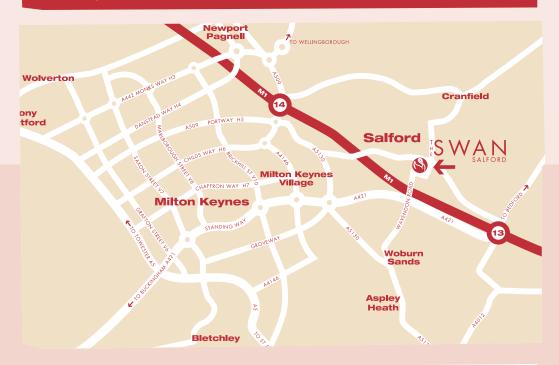

2 Wavendon Road, Salford, Milton Keynes MK17 8BD Tel: 01908 281 008 Email: swan@peachpubs.com www.swansalford.co.uk

twitter.com/theswansalford facebook.com/theswansalford